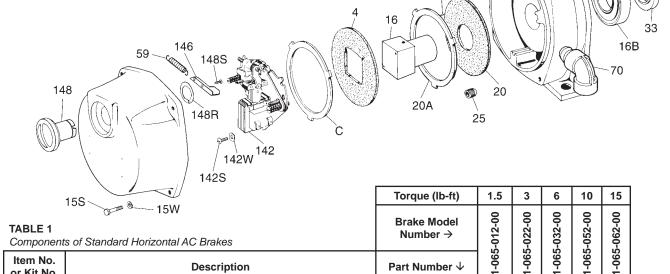

2

33S

| TABLE 1           Components of Standard Horizontal AC Brakes |                                                                                                                                                                     |  |
|---------------------------------------------------------------|---------------------------------------------------------------------------------------------------------------------------------------------------------------------|--|
| Item No.<br>or Kit No.                                        | Description                                                                                                                                                         |  |
| 2*                                                            | Housing and endplate assembly<br>Housing and endplate assembly<br>Housing and endplate assembly                                                                     |  |
| C<br>4<br>15S<br>15U<br>15W<br>15N                            | Stationary disc kit<br>Friction disc<br>Cap screw hex head 3/8 - 16 x 2 grade 5<br>Flat washer plain 3/8<br>Lock washer, spring 3/8 med.<br>Nut, hex, reg. 3/8 - 16 |  |
| 16<br>16B                                                     | Hub and set screw assembly (1-disc brake)<br>Hub and set screw assembly (2-disc brake)<br>Hub and set screw assembly (3-disc brake)<br>Ball bearing (hub)           |  |
| 20<br>20A<br>20P                                              | Heat barrier<br>Insulator disc<br>Spirol pin 3/32 dia. x 5/8 flared head, stainless steel                                                                           |  |

| 16B                             | Hub and set screw assembly (3-disc brake)<br>Ball bearing (hub)                                                                                                    | 5-16-5007-00<br>9-01-6506-00                                                    | 1                | 1                | 1                | 1<br>1           |
|---------------------------------|--------------------------------------------------------------------------------------------------------------------------------------------------------------------|---------------------------------------------------------------------------------|------------------|------------------|------------------|------------------|
| 20                              | Heat barrier                                                                                                                                                       | 8-020-501-00                                                                    | 1                | 1                | 1                | 1                |
| 20A                             | Insulator disc                                                                                                                                                     | 8-003-501-04                                                                    | 1                | 1                | 1                | 1                |
| 20P                             | Spirol pin 3/32 dia. x 5/8 flared head, stainless steel                                                                                                            | 9-32-2003-00                                                                    | 3                | 3                | 3                | 3                |
| 25                              | Set screw 3/4 - 16 x 3/4                                                                                                                                           | 9-20-8912-00                                                                    | 4                | 4                | 4                | 4                |
| 33                              | Set collar (hub)                                                                                                                                                   | 8-033-501-00                                                                    | 1                | 1                | 1                | 1                |
| 33S                             | Set screw (collar)                                                                                                                                                 | 9-22-0806-00                                                                    | 1                | 1                | 1                | 1                |
| 59<br>70<br>142<br>142S<br>142W | Release spring<br>90° elbow<br>Support plate assembly <i>(See Table 3)</i><br>Machine screw, fillister head #10 - 24 x 1/2<br>Lock washer, star internal teeth #10 | 9-71-0005-00<br>9-33-3004-00<br>5-42-5007-00-04<br>9-12-2808-00<br>9-45-0528-00 | 1<br>1<br>3<br>3 | 1<br>1<br>3<br>3 | 1<br>1<br>3<br>3 | 1<br>1<br>3<br>3 |
| 146                             | Release arm                                                                                                                                                        | 8-146-501-01                                                                    | 1                | 1                | 1                | 1                |
| 148                             | Release knob                                                                                                                                                       | 8-148-504-01                                                                    | 1                | 1                | 1                | 1                |
| 148R                            | Retaining ring Truarc #5108-100-ZD                                                                                                                                 | 9-03-0001-00                                                                    | 1                | 1                | 1                | 1                |
|                                 |                                                                                                                                                                    |                                                                                 |                  |                  |                  |                  |

#### \*Includes 15S, 15U, 15W, 15N, 20, 20A, 20P, 25, 59, 70, 146, 148, 148R and 148S

Machine screw, bind head #8 - 32 x 1/2

148S