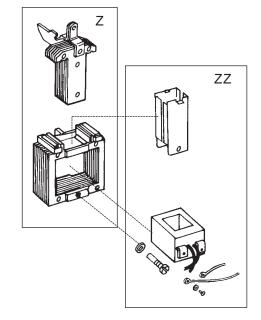

### Solenoid and Coil

#### TABLE 6 - Contents of Kits and Assemblies

| Letter<br>Designation | Kit Description                                                                                                                                                                                                        |
|-----------------------|------------------------------------------------------------------------------------------------------------------------------------------------------------------------------------------------------------------------|
| С                     | Stationary disc kit (5-66-8351-00)<br>1 - Stationary disc                                                                                                                                                              |
| Z                     | No. 4 AC solenoid assembly (5-12-5543-00)<br>1 - Plunger and solenoid link assembly<br>1 - Frame<br>3 - Solenoid mounting screws                                                                                       |
| ZZ                    | Coil assembly (5-96-64XX-00)<br>1 - Coil<br>2 - Leadwire and terminal assemblies<br>2 - Terminal screws<br>2 - Terminal lock washers<br>2 - Plunger guides<br>1 - Plunger guide screw<br>1 - Plunger guide lock washer |