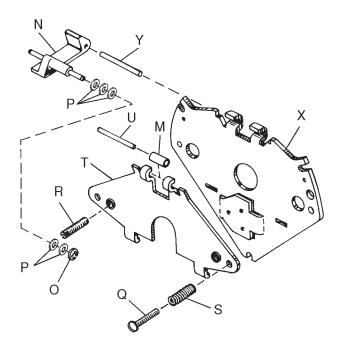

## Support Plate Assembly

#### TABLE 3

Components of Support Plate Assembly (less coil) 5-42-5007-00-04

| Item | Description                            | Part Number  | No.<br>Req. |
|------|----------------------------------------|--------------|-------------|
| М    | Bearing                                | 8-006-501-00 | 1           |
| Ν    | Solenoid lever                         | 8-008-504-01 | 1           |
| 0    | Retaining ring                         | 9-03-0057-00 | 2           |
| Р    | Spacer                                 | 9-45-0168-00 | 5           |
| Q    | Torque adjustment screw                | 8-009-501-00 | 2           |
| R    | Wear adjustment screw                  | 8-100-501-00 | 2           |
| S    | Pressure spring                        | 9-70-1302-00 | 2           |
| Т    | Lever arm and stop nut assembly        | 5-17-5002-00 | 1           |
| U    | Bearing pin                            | 9-29-4826-00 | 1           |
| Х    | Support plate and stop nut assembly    | 5-26-5007-00 | 1           |
| Y    | Pivot pin                              | 9-29-4836-00 | 1           |
| Z    | No. 4 AC solenoid assembly (less coil) | 5-12-5543-00 | 1           |